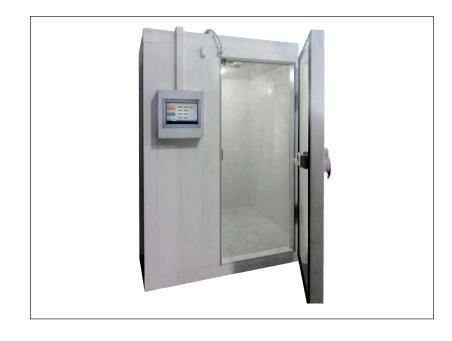

## **CLEAN<sup>3</sup> WALK-IN INCUBATORS**

**CLEAN<sup>3</sup> WALK-IN INCUBATORS** are constructed of pharmaceutical grade components and feature an internal temperature control and monitoring system (Temperature: 25 - 35°C, Relative Humidity: 60 Hr%). The Incubator exterior is composed of self-supporting movable partitions, ceilings, floors and doors, and the interior portion is composed of insulated metal panels (Overall exterior height: 111"). Each Walk-in Incubator offers an innovative design, energy savings, reduced foot-print dimensions, environmental sustainability, user-friendly solutions and easy validation.