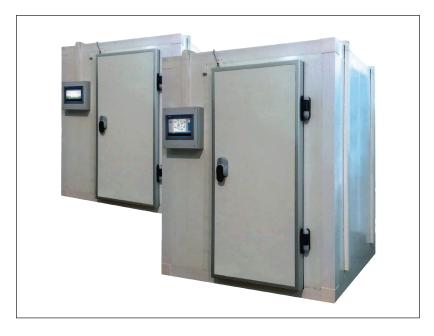

## **CLEAN<sup>3</sup> COLD ROOMS**

**MODULAR SYSTEMS** 

<u>W W W. CLEAN - CUBED. COM</u>

**CLEAN<sup>3</sup> COLD-ROOMS** are the perfect match to all of our other Modular Cleanroom System products! Our Cold-Rooms are designed and constructed of pharmaceutical grade components. All of our Cold-Rooms feature an internal temperature control and monitoring system. The Cold-Room exterior is composed of self-supporting movable partitions, ceilings, floors and doors, and the interior portion is composed of insulated metal panels. Each Clean Cold-Room offers an innovative design, energy savings, reduced foot-print dimensions, environmental sustainability, user-friendly solutions and easy validation.

- Walls, Cabinets and Counters: Composed of pre-painted galvanized, plastic sheets or Stainless Steel (AISI 304)
- **Doors:** Composed of the same materials as our wall panels (available in either sliding or flying door types)
- *Flooring:* Composed of plasticized galvanized steel decking with rigid PVC film of non-slip R9 gray, internally reinforced with 10 mm chipboard glued to the plate.
- **INOX Floor Surfaces:** Composed of walkable Stainless Steel sheet (checkered finished and satin non-slip R11 surface)